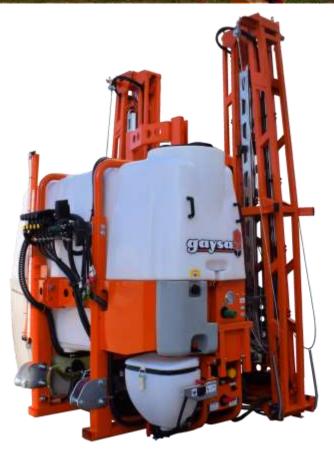

## LINKAGE SPRAYER

## **THRACE STRATER**

## **TECHNICAL CARACTERISTICS**

| Modern and compact design, very close to the tractor    |  |  |  |
|---------------------------------------------------------|--|--|--|
| Low crops                                               |  |  |  |
| Exclusive FG Group design tank                          |  |  |  |
| 200 L auxiliary circuit-cleaning tank                   |  |  |  |
| Volumetric 5-way electrical control                     |  |  |  |
| Self-cleaning outlet filter                             |  |  |  |
| Suction filter with valve                               |  |  |  |
| DUAL-PRESS (double pressure circuit boom and auxiliary) |  |  |  |
| Mixer 35L multifunction                                 |  |  |  |
| Reinforced PTO shatf G1 1000 mm                         |  |  |  |
| 5 meters charger                                        |  |  |  |