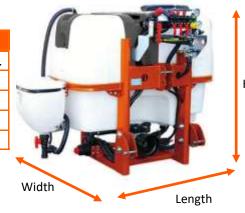

|             | Mixto |       |       |       |       |        |        |        |
|-------------|-------|-------|-------|-------|-------|--------|--------|--------|
|             | 200 L | 300 L | 400 L | 600 L | 800 L | 1000 L | 1200 L | 1500 L |
| Length (mm) | 700   | 700   | 1060  | 1060  | 1080  | 1080   | 1080   | 1150   |
| Width (mm)  | 850   | 950   | 1430  | 1430  | 1780  | 1780   | 1780   | 1900   |
| Height (mm) | 1150  | 1220  | 1340  | 1630  | 1630  | 1790   | 1950   | 2000   |
| Weight(kg)  | 80    | 100   | 150   | 175   | 200   | 250    | 270    | 300    |