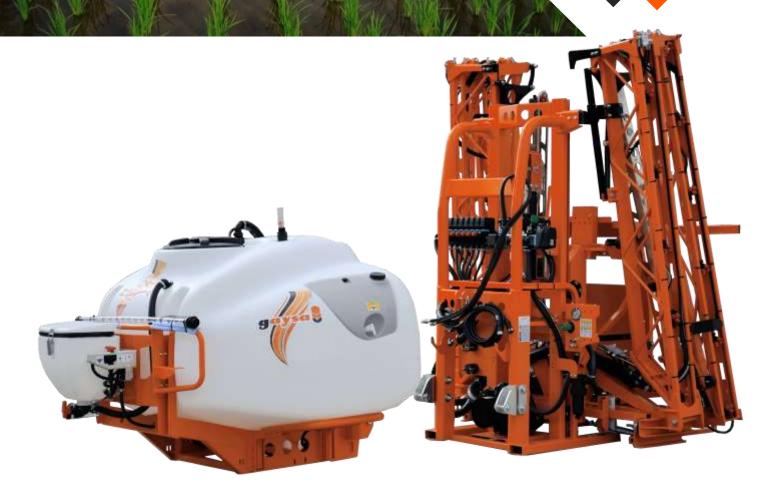

## LINKAGE SPRAYER

| TECHNICAL CARACTERISTICS                            |
|-----------------------------------------------------|
| Rice fields and other flooded crops                 |
| Capacities: 1,000 and 1,500 litres                  |
| Volumetric 5-way electric control                   |
| Self-cleaning outlet filter                         |
| Suction filter with valve                           |
| DUAL-PRESS (double boom/service circuit)            |
| Rear 3-point lift/boom assembly                     |
| Tank assembly to the front 3 points                 |
| 6m line connecting front/rear assembly              |
| Hydraulic lift 1 metre                              |
| Mechanical suspension                               |
| Dry level visible from all directions               |
| Auxiliary tank for hand washers and circuit washers |
| Joystick 2 buttons 3 functions (i-6G)               |
| Electric control box for hydraulic functions (i7s)  |
| Reinforced PTO shatf G1 1000mm                      |
| 5 meters charger                                    |