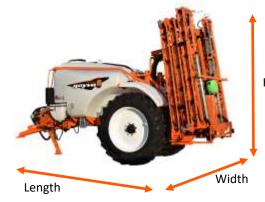

|             | Ineon  |        |
|-------------|--------|--------|
|             | 3400 L | 4400 L |
| Length (mm) | 5460   | 5460   |
| Width (mm)  | 2280   | 2280   |
| Height (mm) | 2600   | 2720   |