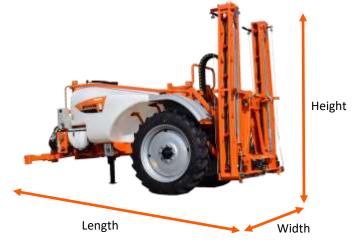

|             | Ineon  |        |
|-------------|--------|--------|
|             | 3400 L | 4400 L |
| Length (mm) | 5280   | 5280   |
| Width (mm)  | 2280   | 2280   |
| Height (mm) | 2590   | 2700   |