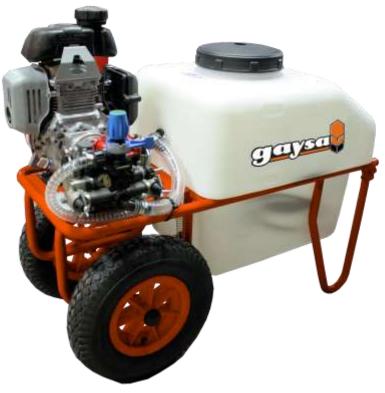

| TECHNICAL CARACTERISTICS                |  |  |  |  |  |
|-----------------------------------------|--|--|--|--|--|
| Capacities: 50, 100 and 200 liters      |  |  |  |  |  |
| Chassis made of bent tube, fire painted |  |  |  |  |  |
| Pressure regulator                      |  |  |  |  |  |
| Tank made of polyethylene               |  |  |  |  |  |
| Threaded lid with filter                |  |  |  |  |  |
| 10 meters of hose                       |  |  |  |  |  |
| Spray gun                               |  |  |  |  |  |