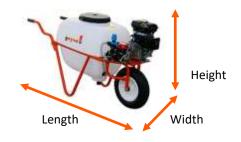

| DIMENSIONS AND MASS |             |            |             |             |  |
|---------------------|-------------|------------|-------------|-------------|--|
| Model               | Length (mm) | Width (mm) | Height (mm) | Weight (kg) |  |
| 50                  | 940         | 560        | 650         | 15          |  |
| 100                 | 1.490       | 576        | 809         | 70          |  |
| 200                 | 1.520       | 830        | 880         | 80          |  |