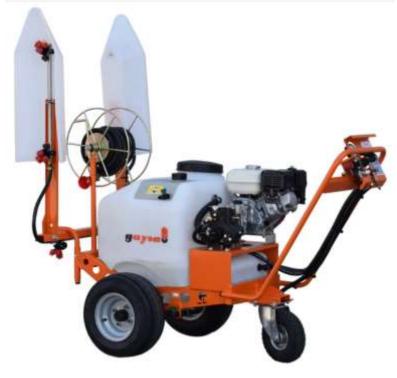

| TECHNICAL CARACTERISTICS                     |
|----------------------------------------------|
| Capacities: 125 and 200 liters               |
| Chassis made of bent tube, fire painted      |
| 2 Wheels 16,5×6.5 8" 6PR (special grass)     |
| 1 front swivel wheel                         |
| Support with metal hose reel for 50mtrs      |
| Membrane pump                                |
| Manual pressure regulator                    |
| 4-stroke HONDA petrol engine                 |
| Polyethylene fuel tank                       |
| Auxiliary hand-washing tank (only 125 ltrs)  |
| Threaded lid with filter                     |
| Folding herbicide boom with anti-drift hoods |
| Coverage 3 meters (Manual traction model)    |
| Coverage 6 meters (Traction mower model)     |
| Manual traction or towed to the mower        |
| 25 meters of hose                            |
| Spray gun                                    |