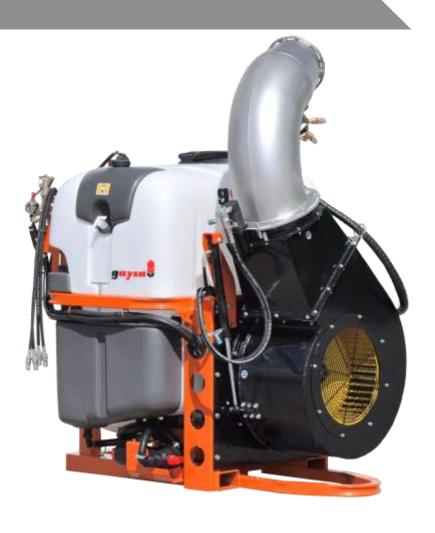

| TECHNICAL CARACTERISTICS                                                            |
|-------------------------------------------------------------------------------------|
| Greenhouses, low crops and trees                                                    |
| Capacities: 400, 600, 800, 1,000 and 1,200 (depending on outlet version)            |
| Manual control with taps and pressure gauge                                         |
| 500 mm double centrifugal turbine                                                   |
| Multiplier 2 speeds + P.M.                                                          |
| Hydraulic cannon group inclination                                                  |
| Horizontal rotation 180º (stainless steel, polyethylene and flexible curved outlet) |
| Lower collector cannon outlet with 3 nozzles                                        |
| Range 25/30mts (horizontal/vertical)                                                |
| Reinforced PTO shaft                                                                |
| 5 meters magazine                                                                   |