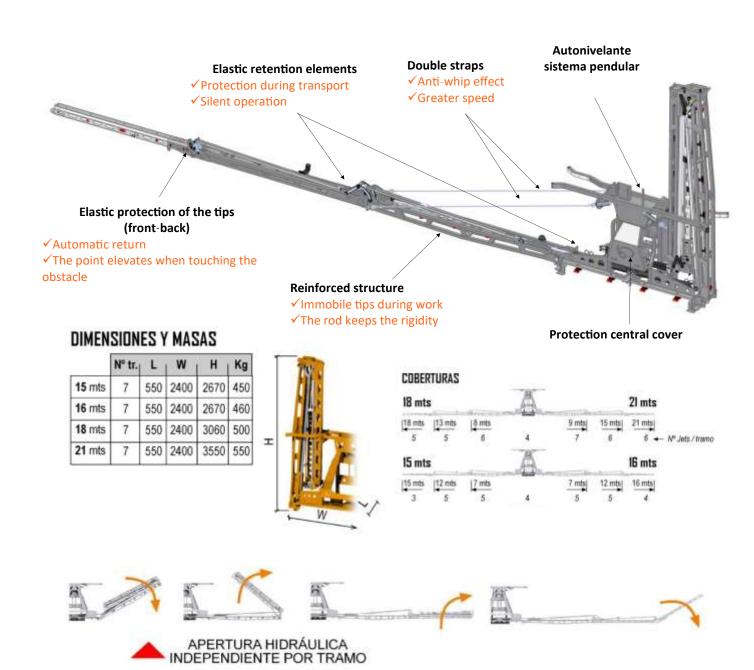

## **TECHNICAL CARACTERISTICS**

Arms inclined 6° in transport position (NEW)

Sequential vertical folding of all sections

Self levelling, pendulum system

Mechanical slope corrector (IMPROVED)

Optional hydraulic slope corrector (ENHANCED)

Suspension system with shock absorbers for the reduction of vertical oscillations (IMPROVED)

First joint perpendicular to the direction of travel

Manual locking

Elastic tip protection (front-rear)

Double steel tie rods, anti-whiplash effect

Stainless steel nozzle holder tubes

Triple nozzle holders at 50cm

Elastic retaining elements

Requires 2 pressure-return assemblies (3 with lift)

Central protection cover with logo (NEW)

Reinforced steel structure and aluminum tips

Oven-polymerized paint

## i-6g ROD NEW FEATURES:

- Arms inclined 6º in transport position
- Improved mechanical tilting correcor
- Improved suspension system via shock absorbers for the reduction of vertical oscillations
- Protection central cover