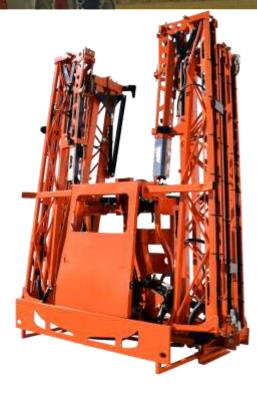

HYDRAULIC VERTICAL FOLDING BOOM

| TECHNICAL CARACTERISTICS                                                             |
|--------------------------------------------------------------------------------------|
| Available models: 18, 21 and 24 meters                                               |
| Arms inclined at 6° in transport position                                            |
| First joint perpendicular to the direction of travel, with anti-tilt system          |
| Tip and first arm open vertically, all other arms open horizontally                  |
| Exclusive hydraulic slope corrector that does not override the self-levelling system |
| Hydraulic locking                                                                    |
| Variable geometry                                                                    |
| Mechanical slope corrector                                                           |
| Elastic tip protection (front-rear)                                                  |
| 7 folding sections (18Mtrs)                                                          |
| 9 folding sections (21-24Mtrs)                                                       |
| Electrical control box for hydraulic functions                                       |
| Integral mechanical protection                                                       |
| Adjustable rear fender                                                               |
| Stainless steel nozzle holder tubes                                                  |
| Triple nozzle holder at 50cms.                                                       |
| Reinforced steel structure and aluminum tips                                         |
| Oven polymerized paint                                                               |
| Support for light kit and registration plaque                                        |