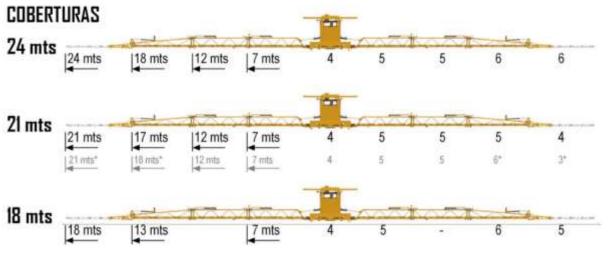

## BARRA HIDRAULICA i7s

DIMENSIONES \* MASAS

|        | Nº tramos | L    | W    | I H   | Kg  |          |
|--------|-----------|------|------|-------|-----|----------|
| 18 mts | 7         | 910  | 2400 | 2790  | 700 | * En opc |
| 21 mts | 9         | 1050 | 2400 | 2790* | 830 |          |
| 24 mts | 9         | 1050 | 2400 | 2990  | 850 |          |