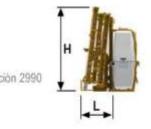

## BARRA HIDRAULICA i7s

DIMENSIONES \* MASAS

|        | Nº tramos | L    | W    | I H   | Kg  |          |
|--------|-----------|------|------|-------|-----|----------|
| 18 mts | 7         | 910  | 2400 | 2790  | 700 | * En opc |
| 21 mts | 9         | 1050 | 2400 | 2790* | 830 |          |
| 24 mts | 9         | 1050 | 2400 | 2990  | 850 |          |