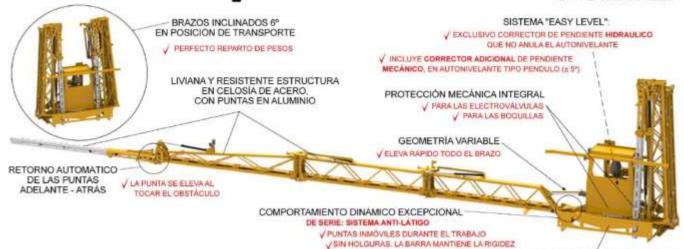

HYDRAULIC VERTICAL FOLDING BOOM

| TECHNICAL CARACTERISTICS                                                             |
|--------------------------------------------------------------------------------------|
| Available models: 18, 21 and 24 meters                                               |
| Arms inclined at 6° in transport position                                            |
| First joint perpendicular to the direction of travel, with anti-tilt system          |
| Tip and first arm open vertically, all other arms open horizontally                  |
| Exclusive hydraulic slope corrector that does not override the self-levelling system |
| Hydraulic locking                                                                    |
| Variable geometry                                                                    |
| Mechanical slope corrector                                                           |
| Elastic tip protection (front-rear)                                                  |
| 7 folding sections (18Mtrs)                                                          |
| 9 folding sections (21-24Mtrs)                                                       |
| Electrical control box for hydraulic functions                                       |
| Integral mechanical protection                                                       |
| Adjustable rear fender                                                               |
| Stainless steel nozzle holder tubes                                                  |
| Triple nozzle holder at 50cms.                                                       |
| Reinforced steel structure and aluminum tips                                         |
| Oven polymerized paint                                                               |
| Support for light kit and registration plaque                                        |